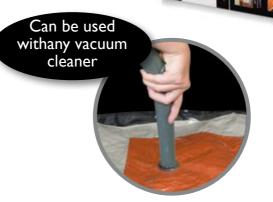

### SIGILLER SPACE®

Practical, they can be used at home as well as for travel.

Easy to use: just put clean dry clothes in the bag, and is

Insert the tube of any vacuum cleaner in the valve, suction

contains 2 bags L; 2 bags XL; 2 bags XXL e I bag Travel: cm 50 x 60

The SIGILLER SPACE

andthen close the valve.

contains 2 bags cm 80 x 100

Package size: cm  $28,5 \times \text{cm} 15,5 \times \text{cm} 5,5$ 

Package size: cm 27 x cm 27 x cm 8

reu-sable.

Article: 806

Weight: 0,451 kg. Weight: 6,412 kg.