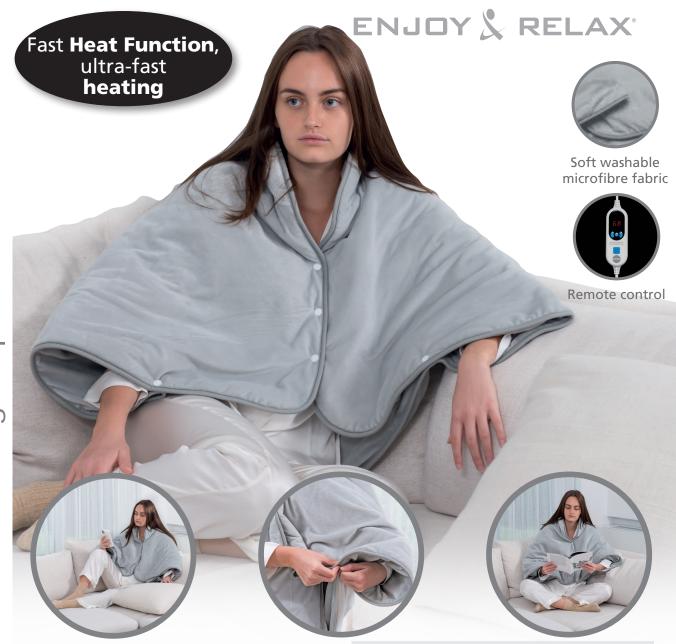

## 6-TEMPERATURE DIGITAL REMOTE CONTROL AND 1 TO 9 HOUR TIMER

Soft thermal heating wrap for back, neck and shoulders, microfibre fabric and press studs to create very comfortable sleeves. Digital remote control with the possibility of choosing between 6 temperature levels. "Fast Heat" function to rapidly reach the desired temperature.

Programmable timer from 1 to 9 hours with automatic switch off. Machine washable at low temperatures (max 30°C).

| Item: 936                   | EAN Code: 8033011322276                 | 11 111 1211 1111 1111 1111 1111 1111 1111 |
|-----------------------------|-----------------------------------------|-------------------------------------------|
| Colour: grey                | Dimensions: 145 x 90 cm                 | 8 033011 322276                           |
| Voltage: 220-240V ~ 50/60Hz | Remote control: 6 heat intensity levels |                                           |
| Power: 100W                 | Fabric: washable microfibre             | 8 "033011"322276"                         |
| SELLING UNIT:               | Dimensions: L24xH37xD12.5 cm            | Weight: 0.800 kg.                         |
|                             | Dimensions: L50xH40xD27.5 cm            |                                           |
| MASTER CARTON:              | Dimensions: Louxh40xD27.5 cm            | Weight: 3.800 kg. Quantity: 4 pc          |