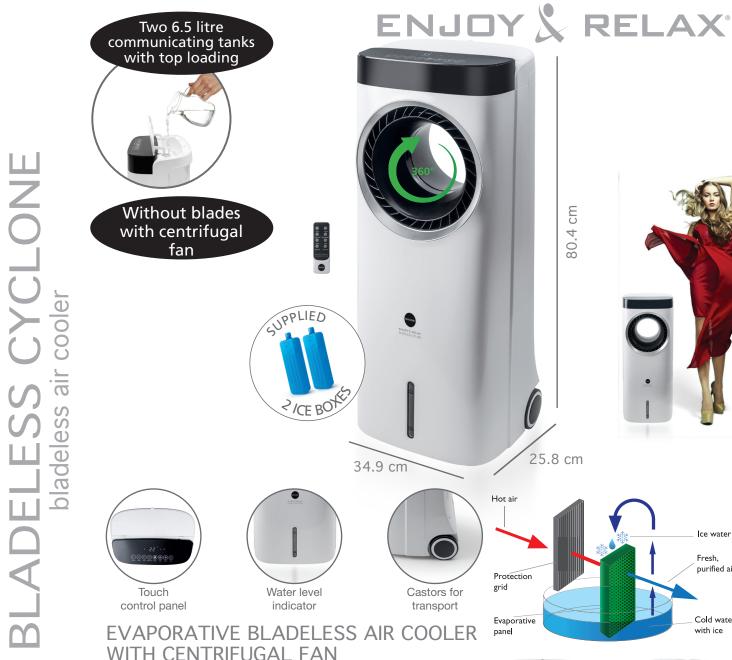

WITH CENTRIFUGAL FAN Large air flow with possibility of automatic 360° rotation of the diffuser for multidirectional flow. Panel with touch controls to choose between 6 different fixed

speeds and 3 different ventilation programs. Equipped two 6.5 litre communicating tanks with top loading. The timer is programmable up to 12 hours, with automatic switch-off. Thanks to the two ice packs included in the package, it is possible to increase the cooling effect. No piping is required for operation and the castors allow it to be easily transported and positioned anywhere.

To significantly increase the intensity of fresh air, it is advisable to use in the water tank both the frozen ice boxes (contained in the package) and ice cubes.

Ice water Fresh. purified air

Cold water

with ice

| ltem: 984                       | Voltage: 220-240V ~ 50 Hz        | EAN Code: 8033011329671 |                   |
|---------------------------------|----------------------------------|-------------------------|-------------------|
| Maximum capacity: 7.0 m³/minute | Power: 60W                       | Weight: 7.1 kg          | 8 033011 329671   |
| Air speed: 9.0 meter/second     | Double tank capacity: 6.5 litres | Colour: white and black |                   |
| Sound level: dB(A)<60           | Dimensions: L34.9xH80.4xD25.8 cm | CE 🕱                    | 8"033011"329671"  |
|                                 |                                  | _                       |                   |
| SELLING UNIT:                   | Dimensions: L40.3xH89.4xD31.0 cr | n Weight: 7.800 kg      |                   |
| MASTER CARTON:                  | Dimensions: L40.3xH89.4xD31.0 cr | n Weight: 7.800 kg      | . Quantity: 1 pc. |