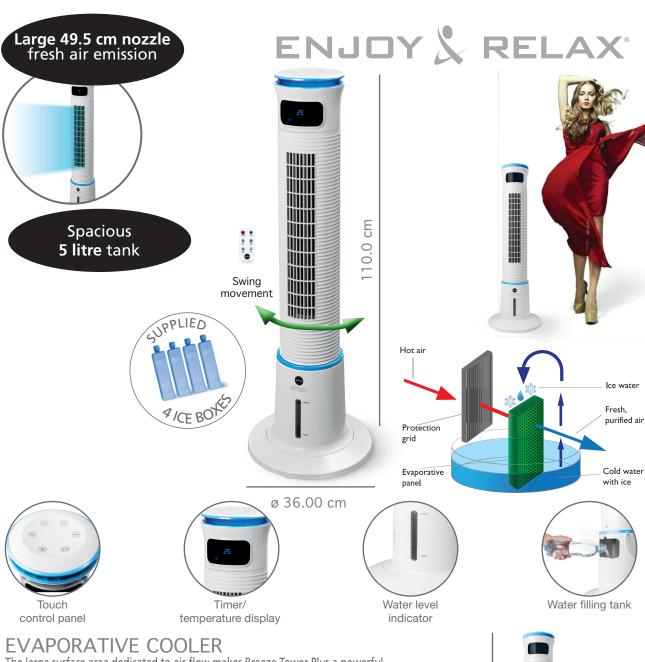

## BREEZE TOWER PLUS evaporative air cooler

The large surface area dedicated to air flow makes Breeze Tower Plus a powerful cooler that can cool any room in a very short time.

With its 110 cm height and compact design, Breeze Tower Plus can be placed in any room, taking up very little space.

It is possible to choose between 3 different speeds and 2 ventilation programs. Then, thanks to the oscillating function, every corner of the room can be cooled. With a programmable timer up to 15 hours and automatic switch-off.

Breeze Tower Plus is also equipped with a spacious 5 litre tank and no piping is required for operation.

To significantly increase the intensity of fresh air, it is advisable to use in the water tank both the frozen ice boxes (contained in the package) and ice cubes.

| 110.00 cm |           |
|-----------|-----------|
|           | ø36.00 cm |

| Item: 985                       | Voltage: 220-240V ~ 50 Hz         | EAN Code: 8033011329657 |                    |
|---------------------------------|-----------------------------------|-------------------------|--------------------|
| Maximum capacity: 5.7 m³/minute | Power: 60W                        | Weight: 5.2 kg          |                    |
| Air speed: 12.2 meter/second    | Tank capacity: 5.0 litres         | Colour: white and blue  | 8 033011 329657    |
| Sound level: dB(A)<58.00        | Dimensions: L36.0xH110.0xD36.0 cm | <b>(€</b> 🕱             | 8 "033011"329657"  |
|                                 |                                   |                         |                    |
| SELLING UNIT:                   | Dimensions: L28.0xH111.0xD28.0    | cm Weight: 6.800 kg     | g.                 |
| MASTER CARTON:                  | Dimensions: L28.0xH111.0xD28.0    | cm Weight: 6.800 kg     | g. Quantity: 1 pc. |