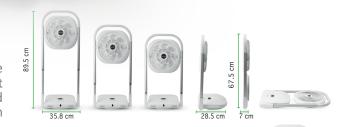

The air flow is uniform and the brushless motor is silent and energy-saving. The fan protection grid can be removed, making it easier to clean. Slimmy can be adjusted in height up to 89.5 cm. It is equipped with a programmable timer, from 1 to 8 hours, and a remote control.