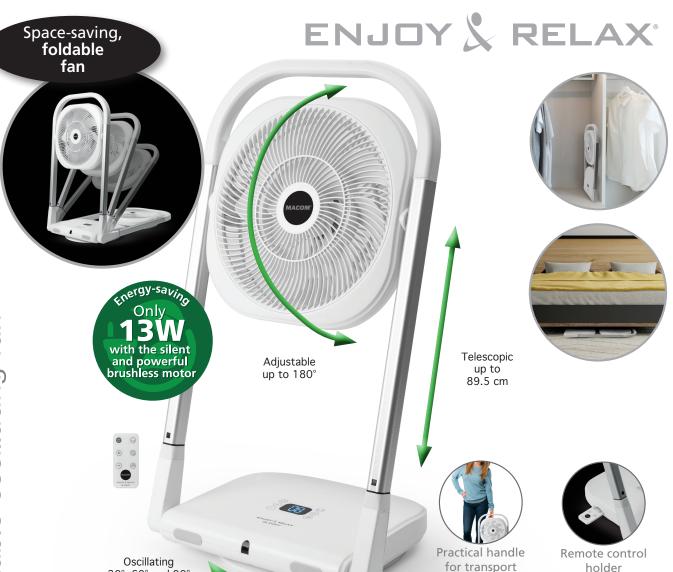

## POWERFUL, SPACE-SAVING FOLDABLE FAN WITH 9 SPEEDS

30°, 60° and 90°

Slimmy is a space-saving foldable fan. It is easy to store and transport thanks to its practical handle. To meet every need, it offers a choice between 9 speeds and two ventilation modes: Natural and Normal. The fan is adjustable up to 180° and the base can rotate automatically by 30°, 60° and 90°.

The air flow is uniform and the brushless motor is silent and energy-saving. The fan protection grid can be removed, making it easier to clean. Slimmy can be adjusted in height up to 89.5 cm. It is equipped with a programmable timer, from 1 to 8 hours, and a remote control.