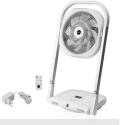

## IT COMES WITH:

- 1 Fan
- 1 x remote control
- 1 Adapter
- 1 x instruction manual

Dim.: L70xH670xB358 mm

Item: 986 Power: 13W Colour: white Air speed: 6,45 m/second

EAN Code: 8033011329640 Voltage: AC100-240V 50/60Hz 0.5A Maximum fan flow rate: 28.88 m³/min Sound level: dB(A)40.00