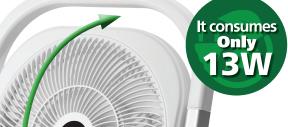

**DC MOTOR** It moves more than 28,88 m³ of air per minute Watch the video

SUPER SILENT

**SUPER POWERFUL** 

## IT COMES WITH:

- 1 Fan
- 1 x remote control
- 1 Adapter
- 1 x instruction manual

Dim.: L70xH670xB358 mm

Item: 986 Power: 13W Colour: white Air speed: 6,45 m/second

EAN Code: 8033011329640 Voltage: AC100-240V 50/60Hz 0.5A Maximum fan flow rate: 28.88 m³/min Sound level: dB(A)40.00