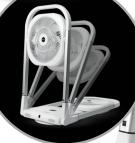

## SLIMMY foldable oscillating fan

## POWERFUL, SPACE-SAVING FOLDABLE FAN WITH 9 SPEEDS

Slimmy is a space-saving foldable fan. It is easy to store and transport thanks to its practical handle. To meet every need, it offers a choice between 9 speeds and two ventilation modes: Natural and Normal. The fan is adjustable up to 180° and the base can rotate automatically by 30°, 60° and 90°.