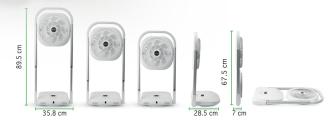

## POWERFUL, SPACE-SAVING FOLDABLE FAN WITH 9 SPEEDS

Slimmy is a space-saving foldable fan. It is easy to store and transport thanks to its practical handle. To meet every need, it offers a choice between 9 speeds and two ventilation modes: Natural and Normal. The fan is adjustable up to 180° and the base can rotate automatically by 30°, 60° and 90°.

The air flow is uniform and the brushless motor is silent and energy-saving. The fan protection grid can be removed, making it easier to clean. Slimmy can be adjusted in height up to 89.5 cm. It is equipped with a programmable timer, from 1 to 8 hours, and a remote control.

## IT COMES WITH:

- 1 Fan
- 1 x remote control
- 1 Adapter
- 1 x instruction manual

Dim.: L70xH670xB358 mm

Item: 986 Power: 13W Colour: white Air speed: 6,45 m/second

EAN Code: 8033011329640 Voltage: AC100-240V 50/60Hz 0.5A Maximum fan flow rate: 28.88 m³/min Sound level: dB(A)40.00