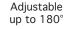

## POWERFUL, SPACE-SAVING FOLDABLE FAN WITH 9 SPEEDS

Slimmy is a space-saving foldable fan. It is easy to store and transport thanks to its practical handle. To meet every need, it offers a choice between 9 speeds and two ventilation modes: Natural and Normal. The fan is adjustable up to 180° and the base can rotate automatically by 30°, 60° and 90°.